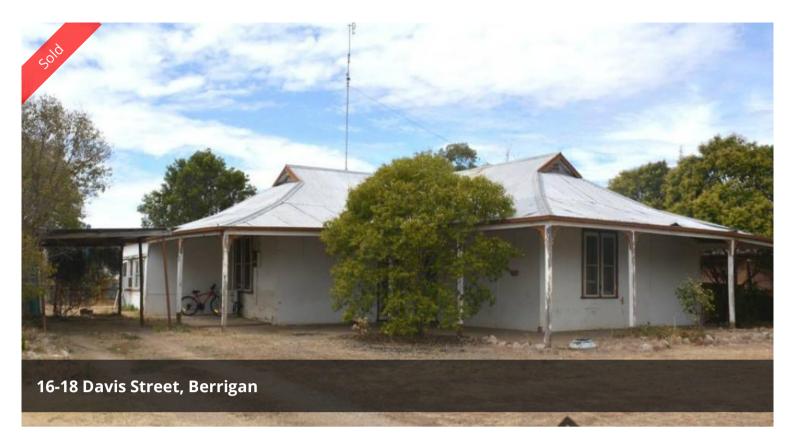

## Timeless Appeal ~ Character & Potential

If your in love with yesteryear and looking for a project, then this charming period home is a must to inspect. A solid brick residence sited on an excellent 1318 square metre block with a laneway on two sides and only a short stroll to the town centre and nearby parklands.

Features a generous kitchen area, dining area with a feature open fireplace, good sized lounge and three bedrooms. The high pressed metal ceiling, decorative cornices & ceiling roses, and wide veranda add to the overall appeal.