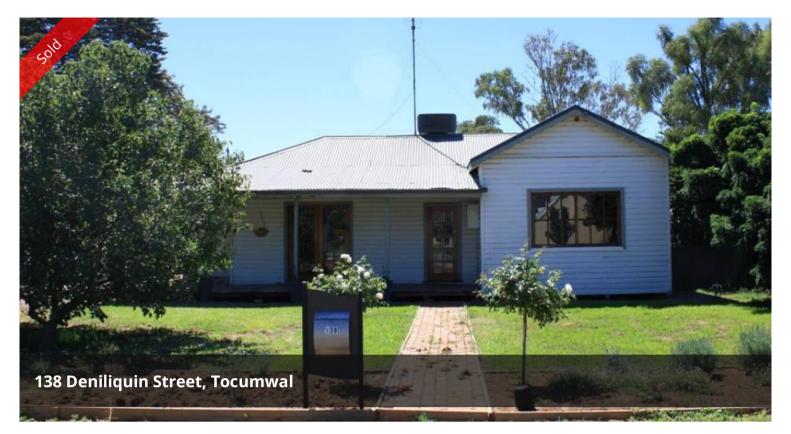

## Charming Homestead ~ Large Block

High ceilings, ornate cornices, French doors, timber floors and windows, and a large wooden veranda - what more can we say? It's all here in this beautiful homestead set on a huge 1196 square metre corner block with new fencing.

Three bedrooms, large open kitchen and living area, spa bath, and evaporative cooling as well as reverse cycle split system air conditioning. Vehicle access to the large rear yard with plenty of room for a shed and for the kids to kick the footy. Great location, walking distance to town and the local pub.

With it's classic charm with a modern twist on a large corner block - this property has everything you're looking for.

Arrange your inspection today!

The above information provided has been furnished to us by the vendor/s. We have not verified whether or not that information is accurate and do not have any belief in one way or the other in its accuracy. We do not accept any responsibility to any person for its accuracy and do no more than pass it on. All interested parties should make and rely upon their own inquiries in order to determine whether or not this information is in fact accurate.