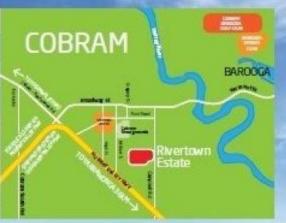

## Lot 64 Dudley Park Lane, Cobram

□ 449 m2

**Price** SOLD for \$67,500

**Property Type** Residential

Property ID 2620 Land Area 449 m2

**Agent Details** 

Andrew Jenkins - 0428 570 717