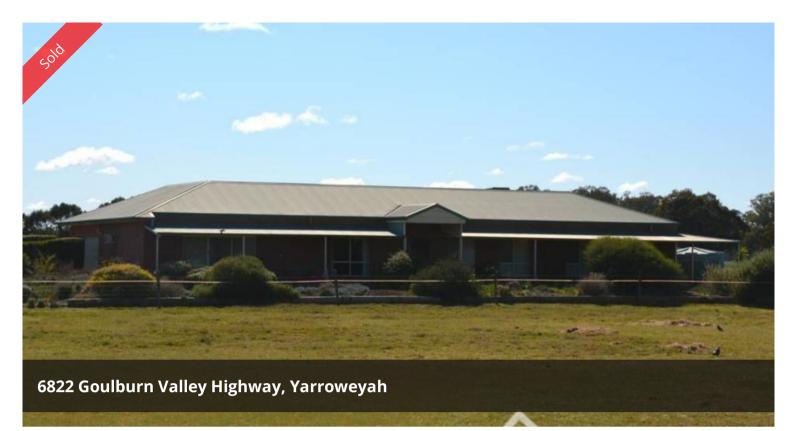

## Outstanding Irrigation ~ Lifestyle Property

53 Acres (21.44 Ha) \$730,000 + Water at market value Executive Home Industrial Shed Lucerne ~ Horses ~ Stud Stock

Looking for a rural property that ticks all the boxes? Look no further. This 53 acre property has a craftsman-built home that features a well appointed kitchen/dining room with plenty of cupboards, separate lounge, rumpus/billiard room with cathedral ceilings and a built in bar. Four generous bedrooms, three with built in robes, main with an ensuite and walk in robe. Large enclosed undercover entertaining area with a built in barbecue. Ducted evaporative cooling, floor heating and ducted vacuum system. Double garage under roofline with an extra toilet. Massive 60 x 40 foot shed (approx.) that includes a self contained unit and a skillion for extra machinery. Excellent paddock structure with water troughs, fencing, cattle yards, loading race, large hay shed, and a stand area to suite B double trucks.