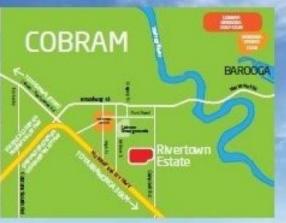

## Lot 92 Dudley Park Lane, Cobram

## Lot 92 Only

Lot 92 Only

The above information provided has been furnished to us by the vendor/s. We have not verified whether or not that information is accurate and do not have any belief in one way or the other in its accuracy. We do not accept any responsibility to any person for its accuracy and do no more than pass it on. All interested parties should make and rely upon their own inquiries in order to determine whether or not this information is in fact accurate.

□ 686 m2

Price SOLD for \$79,000

**Property Type** Residential

Property ID 2531 Land Area 686 m2

**Agent Details** 

Andrew Jenkins - 0428 570 717