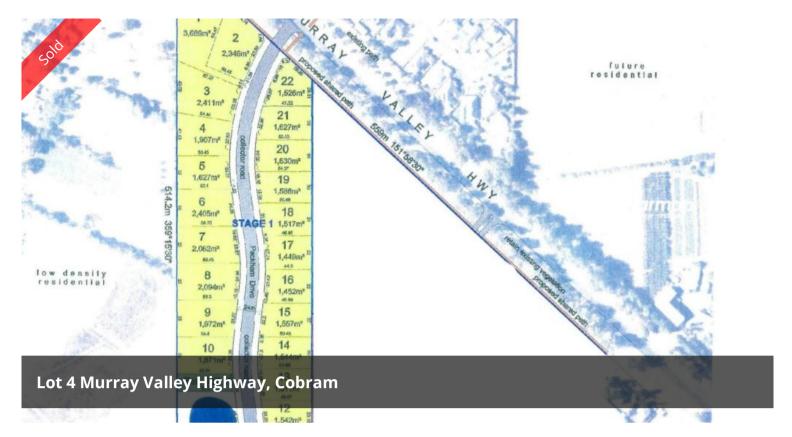

## Lot 4 Only ~ Exclusive Murray Orchard Estate

Lifestyle with Space ~ Sensational new subdivision right on the edge of town, with blocks sizes varying from 1449m2 to 3687m2. Water, sewerage and all other services available. A vary rare opportunity to build your dream home in a new estate with plenty of room to move. Blocks are selling fast, reserve yours now!

□ 1,907 m2

Price SOLD for \$210,000

Property Type Residential

**Property ID** 2412 **Land Area** 1,907 m2

Agent Details

Andrew Jenkins - 0428 570 717