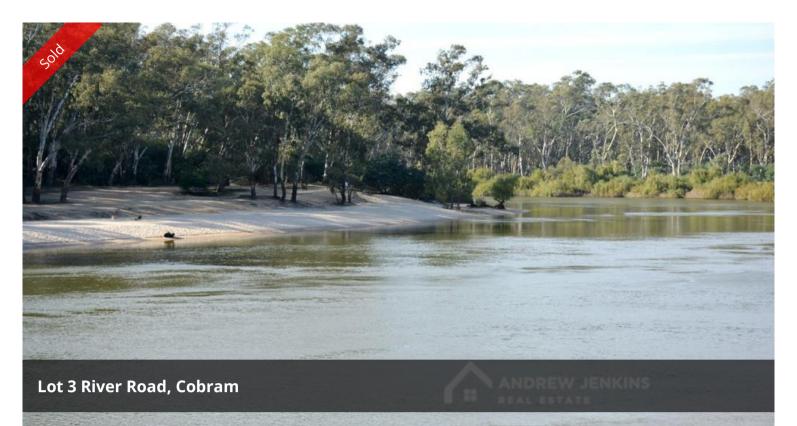

## A Rare Find By The Murray River

Rarely available and one of a kind. Measuring 1824 square metres, this block is excellently located in the highly sought-after river end of town, only 20 metres (approx.) from the banks of the Murray River! Fully fenced with a generous 40.8 metre frontage, and with all services available. A superb new home site with all the room you need or suitable for subdivision (subject to council approval).