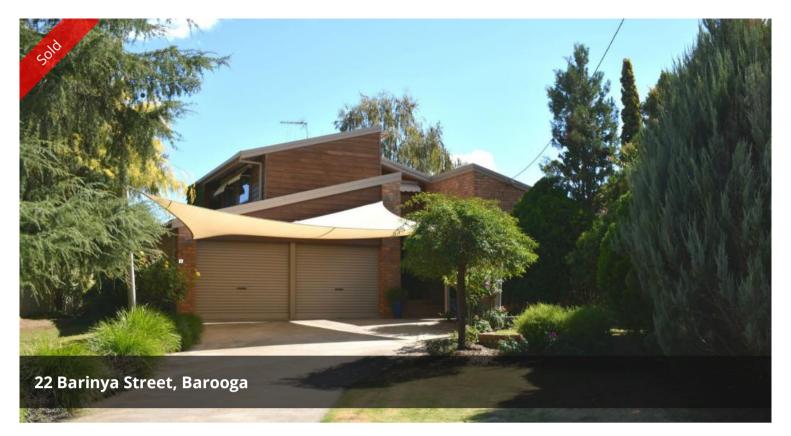

## Superior Home ~ Superb Location

This beautifully presented, craftsman built home is architecturally designed has and has many appealing features. Spacious open living area boasting superb garden outlook with cedar French doors opening to the lovely patio area. Very well appointed Tasmanian Oak kitchen with wall oven and breakfast bar. Generous bedrooms, main with timber lined cathedral ceiling and ensuite. Ducted gas heating and zoned in-floor heating, plus refrigerated reverse cycle air conditioning. Extra large lock up garage with direct house access and automatic doors. Elevated level block measuring 905 square metres with beautifully established surrounds. Choice location, close to clubs, shops and the golf course.

**3 2 2** 2

Price SOLD for \$330,000

Property ID 2344

Floor Area 223 m2

**Agent Details** 

Andrew Jenkins - 0428 570 717

Office Details

Cobram 33 High Street Cobram VIC 3644 Australia 03 5871 1025