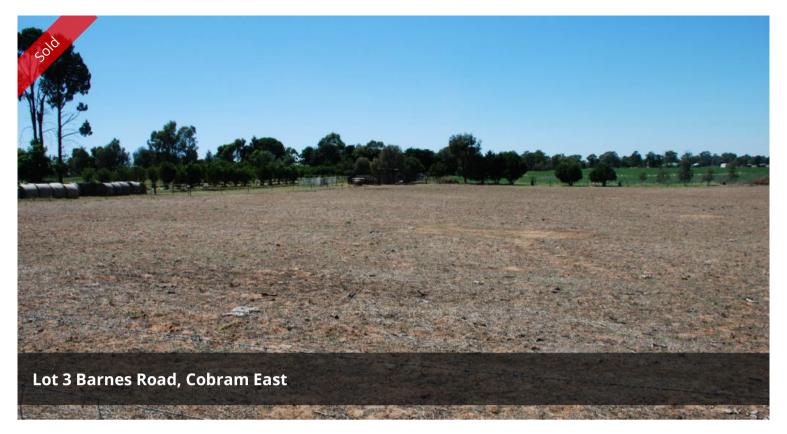

## Choice Cobram East Home Site

Choice new home site situated on the popular Barnes Road in Cobram East. This elevated, sandy rise, 2.5 acre block has a generous 80 metre frontage to a sealed road. Power passing and planning permit will be available. A very desirable location only a few minutes to the Murray River and bushlands, and the perfect block to build your dream home. The vendor has priced for a quick sale.

2.50 ac

Price SOLD for \$89,000

**Property ID** Residential **Property ID** 2311

Land Area 2.50 ac

Agent Details

Andrew Jenkins - 0428 570 717