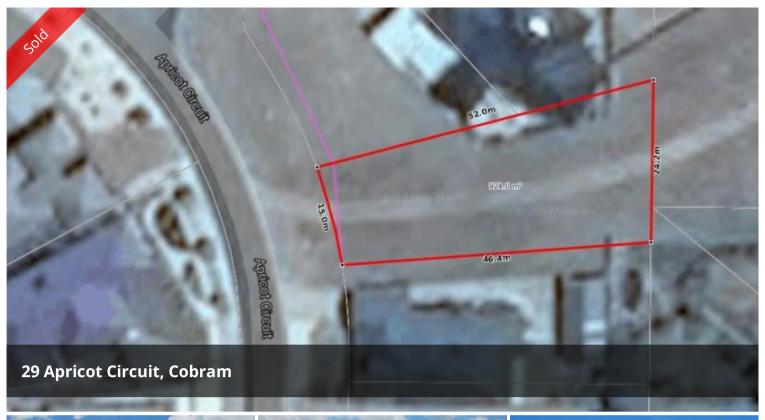

## Excellent Home Site ~ Prime Location

Outstanding new home site in the popular river end of town, surrounded by quality homes. Elevated sandy rise block measuring a generous  $924 \text{m} \hat{A}^2$ , offering plenty of space for a family home, pool, shed, and other great features. The perfect block to build your dream home.

🗔 924 m2

Price SOLD for \$113,000

**Property Type** Residential

Property ID 2240 Land Area 924 m2

Agent Details

Andrew Jenkins - 0428 570 717

Office Details

Cobram
33 High Street Cobram VIC 3644
Australia
03 5871 1025