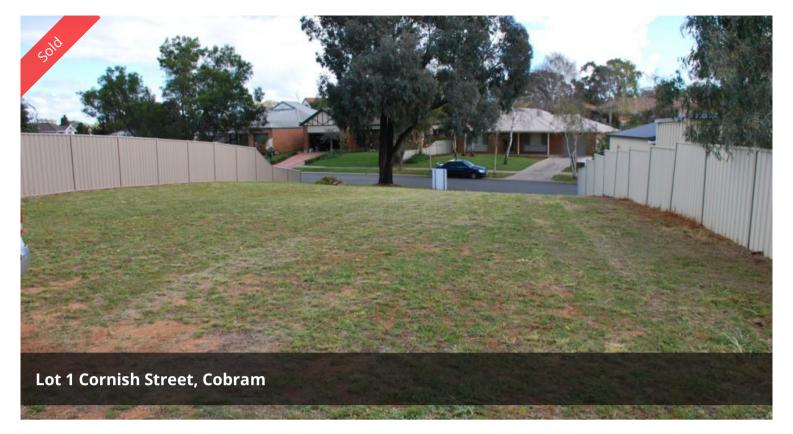

## Prime River-End Home Site

Outstanding, fully fenced  $614\text{m}\^{A}^2$  home site, fully fenced. Prime river end location, northerly aspect, only a short walk to the banks of the Murray River. Generous 18m frontage, all services available.

□ 614 m2

Price SOLD for \$90,000

**Property Type** Residential

Property ID 2201 Land Area 614 m2

Agent Details

Andrew Jenkins - 0428 570 717