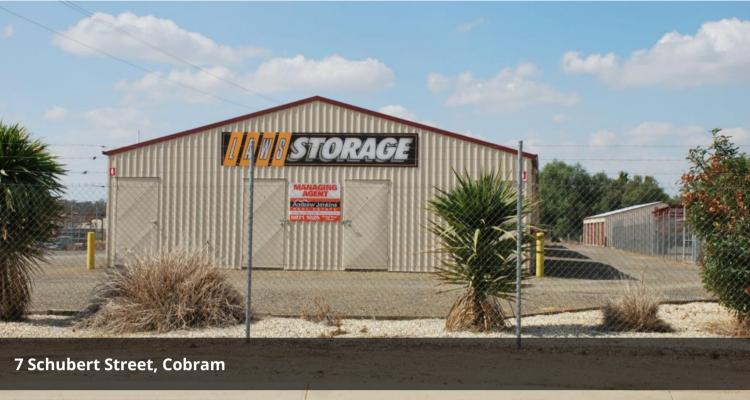

## LAWS STORAGE

No load too big or too small! A range of shed sizes available, all of which have concrete floors, and the property is securely fenced.

Take the stress out of all your storage needs and come see Andrew Jenkins Real Estate for easy storage solutions.

Shed prices (per week):

A: 7.5sqm \$23

- B: 15sqm \$30
- C: 18sqm \$34
- D: 12smq \$28
- E: 9sqm \$25
- F: 6sqm \$20
- G: 24sqm \$44
- H: 30sqm \$55
- I: 21sqm \$39

Portable unit \$30 per week - 13.75sqm