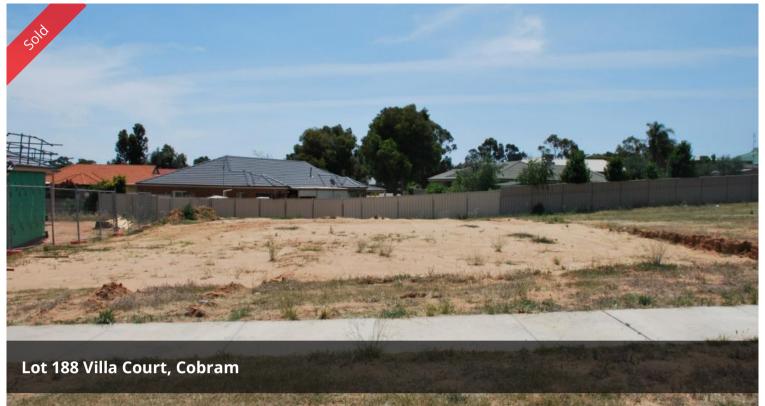

## Superb New Home Site

Highly sought after Villa Court location, close to the Murray River and walking tracks. This elevated, sandy level block measures 800 square metres with a generous 19.64 metre frontage. A very appealing area with a reserve at the end of the court, the perfect block to build your dream home. The block has already been scraped and soil tested for a new home.

□ 800 m2

Price SOLD for \$100,000

Property Type Residential Property ID 1949 Land Area 800 m2

**Agent Details** 

Andrew Jenkins - 0428 570 717

Office Details

Cobram
33 High Street Cobram VIC 3644
Australia
03 5871 1025