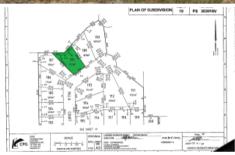

## Superb New Home Site

Highly sought after Villa Court location, close to the Murray River and walking tracks. This elevated, sandy level block measures 800 square metres with a generous 19.64 metre frontage. A very appealing area with a reserve at the end of the court, the perfect block to build your dream home. The block has already been scraped and soil tested for a new home.

□ 800 m2

Price SOLD for \$100,000

Property Type Residential Property ID 1949 Land Area 800 m2

**Agent Details** 

Andrew Jenkins - 0428 570 717

Office Details

Cobram
33 High Street Cobram VIC 3644
Australia
03 5871 1025