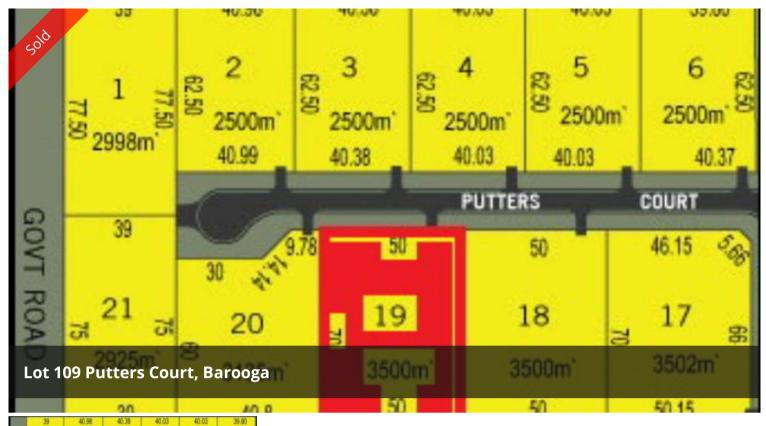

## LARGE PRESTIGE HOMESITE

This prime fully serviced block, measuring approximately 3500 square metres, provides all the room you will need in a exclusive location very close to sporting facilities, bowling greens and with private access to the golf course. High elevated sandy block with fantastic outlook. The perfect block to build you dream home.

3,500 m2

Price SOLD for \$128,000

**Property Type** Residential

Property ID 1838 Land Area 3,500 m2

**Agent Details** 

Andrew Jenkins - 0428 570 717

Office Details

Cobram
33 High Street Cobram VIC 3644
Australia
03 5871 1025