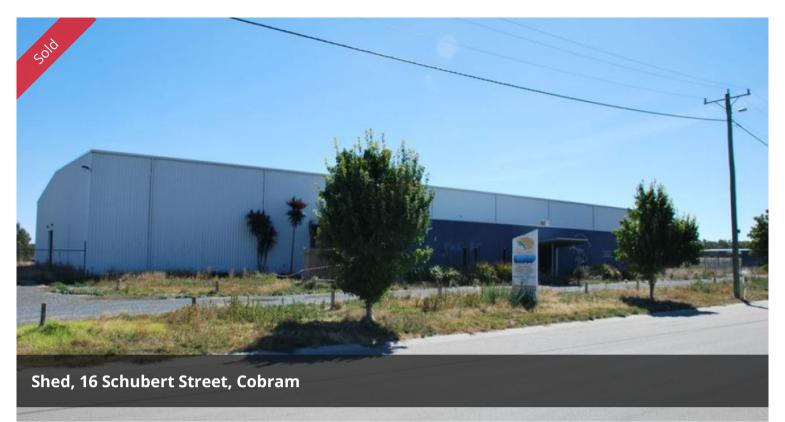

## Substantial Industrial Warehouse

- \* Land Area: 1.650 Hectares 16309 m2 (Approx)
- \* Building Area: 2400 m2 (Approx)
- \* Office Area: includes reception area, spacious office component, luncheon room and staff amenities 230 square metres. (Approx)
- \* Extensive cool storage or dry storage.
- \* Versatile building ideal for owner/occupier.
- \* Extensive vehicle and truck parking area.
- \* Zoning: Industrial One.
- \* Terms: 10 % deposit, Balance 30-60 days.

THE PROPERTY IS TO BE OFFERED IN ITS CURRENT STATE AND CONDITION. PLEASE NOTE THERE IS SOME FIRE DAMAGE TO THE OFFICE AND COOLROOM AREA.

The above information provided has been furnished to us by the vendor/s. We have not verified whether or not that information is accurate and do not have any belief in one way or the other in its accuracy. We do not accept any responsibility to any person for its accuracy and do no more than pass it on. All interested parties should make and rely upon their own inquiries in order to determine whether or not this information is in fact accurate.

□ 16,309 m2

Price SOLD for \$700,000

**Property Type** Residential

Property ID 1761

**Land Area** 16,309 m2

**Agent Details** 

Andrew Jenkins - 0428 570 717

Office Details