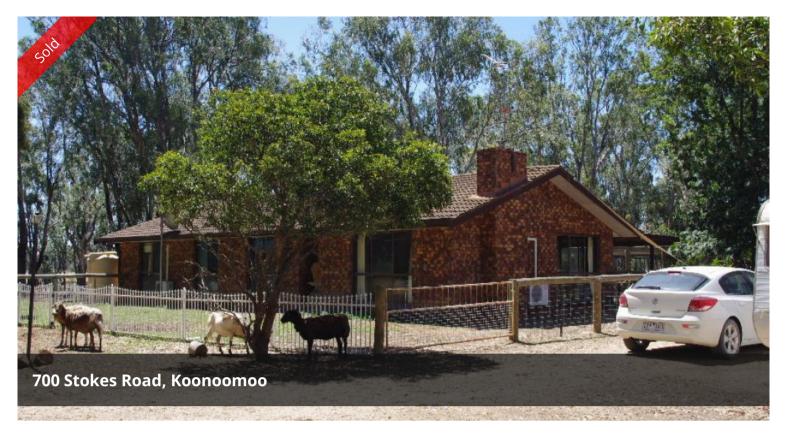

## Rare Property with Sheep Wash Creek lease.

The perfect place to escape from it all! Superb 1.7 hectare block offering peace and privacy plus superb bushland and creek outlook. An additional 1.9 hectares of grazing land is included on a new five year lease. Renovated, spacious four bedroom and ensuite brick veneer home, freshly painted and including a new kitchen. Cosy, solid fuel heater plus reverse cycle split system air conditioning. Entertaining patio. Domestic bore to house and watering system. 18 solar electricity panels (3 kilowatt) with a 5 kilowatt inverter system, contracted for another ten years at 70 cents rebate. Machinery shed. Good fencing around house. Plenty of native trees.