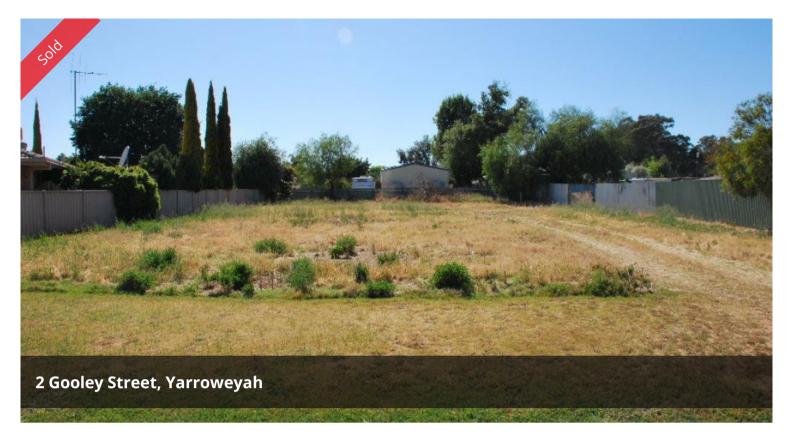

## Large Building Block Yarroweyah

Excellent new home site, great location in quiet street with frontage to sealed road. Measures a generous 960m2 with power, water, gas and telephone. Fully fenced and ready to build your dream home.

□ 960 m2

**Price** SOLD for \$37,000

**Property Type** Residential

**Property ID** 1625 **Land Area** 960 m2

Agent Details

Andrew Jenkins - 0428 570 717