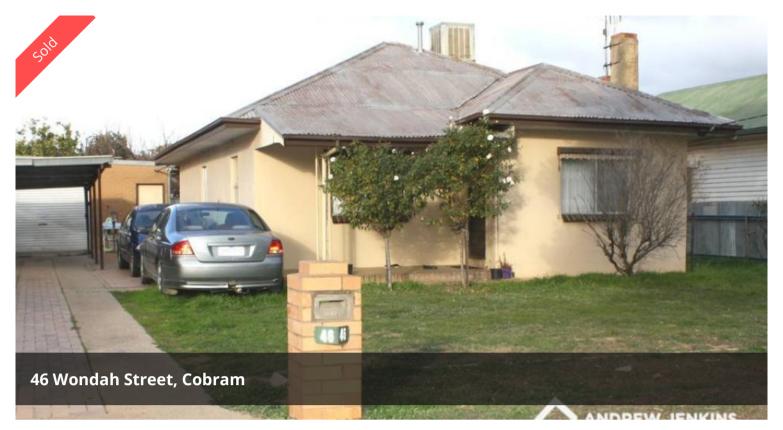

## River End Home ~ Large Block

Renovators, first home buyers and investors - take note! This solid brick, three bedroom residence is sited on a very generous 876 square metre block in a good location within walking distance to the Murray River.

Big kitchen and dining area, separate lounge, ducted heating throughout and reverse cycle split system air conditioning. Out the back is a huge yard with established lawn, a covered patio area and a small garden shed. Single carport plus a 6m x 6m lockup garage with roller door at the end of the driveway.

A hard find in this location for the price.

The above information provided has been furnished to us by the vendor/s. We have not verified whether or not that information is accurate and do not have any belief in one way or the other in its accuracy. We do not accept any responsibility to any person for its accuracy and do no more than pass it on. All interested parties should make and rely upon their own inquiries in order to determine whether or not this information is in fact accurate.