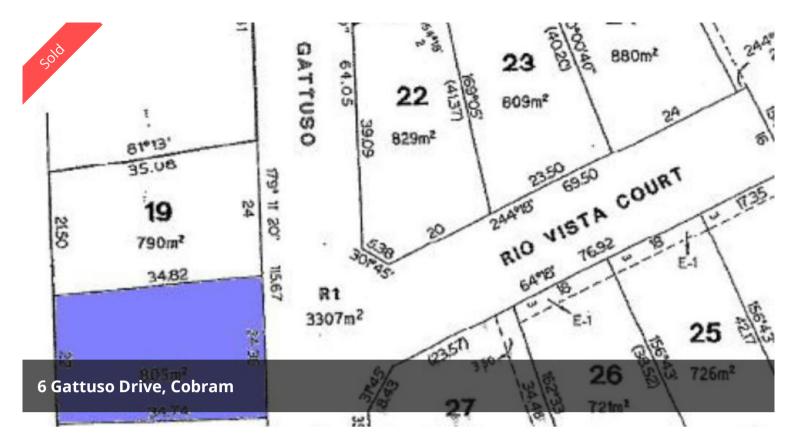

## PRIME RESIDENTIAL BUILDING BLOCK

**MORTGAGEE AUCTION** 

\*Excellent new home site, choice riverend location

\*Measures 805m² with generous 24.3m frontage

\* Level elevated sandy block, fenced two sides

□ 805 m2

Price SOLD for \$85,000

**Property Type** Residential

Property ID 1385 Land Area 805 m2

**Agent Details** 

Andrew Jenkins - 0428 570 717