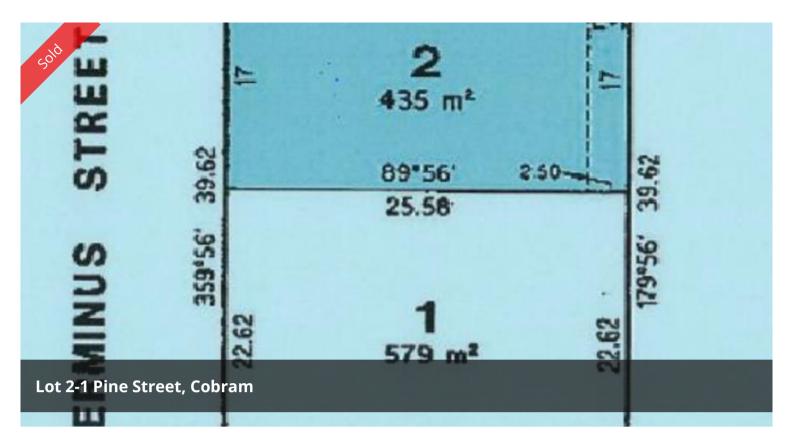

## Close to Town Centre

This choice 435m2 block is very well positioned only a short stroll to Cobram CBD. All services available, fenced two sides and lane way on northern boundary.

An ideal block for retirees, very close to all town services.

□ 435 m2

Price SOLD for \$68,000

**Property Type** Residential

**Property ID** 1346 **Land Area** 435 m2

**Agent Details** 

Andrew Jenkins - 0428 570 717