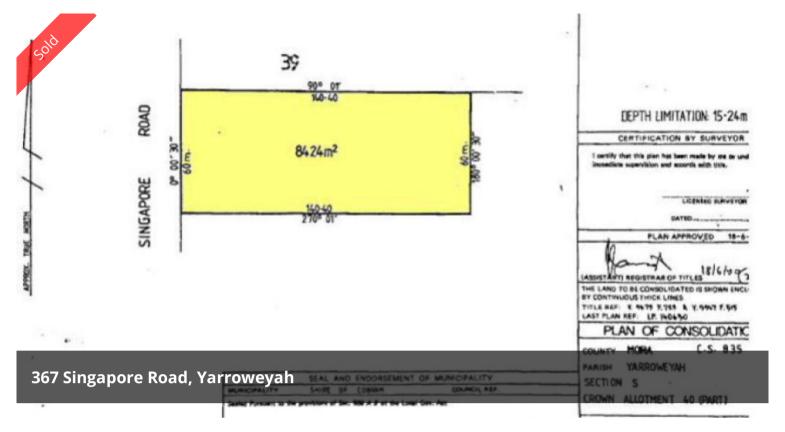

## Two Acre Block with Planning Permit

Great new home site available on Singapore Road. Approximately two acres with large open bay shed. Plenty of established trees. Two entrances including a gravelled drive. Current planning permit included. Power at boundary and 1 meg water.

□ 8,424 m2

**Price** SOLD for \$87,000

**Property Type** Residential **Property ID** 1315

**Land Area** 8,424 m2

Agent Details

Andrew Jenkins - 0428 570 717

Office Details

Cobram
33 High Street Cobram VIC 3644
Australia
03 5871 1025