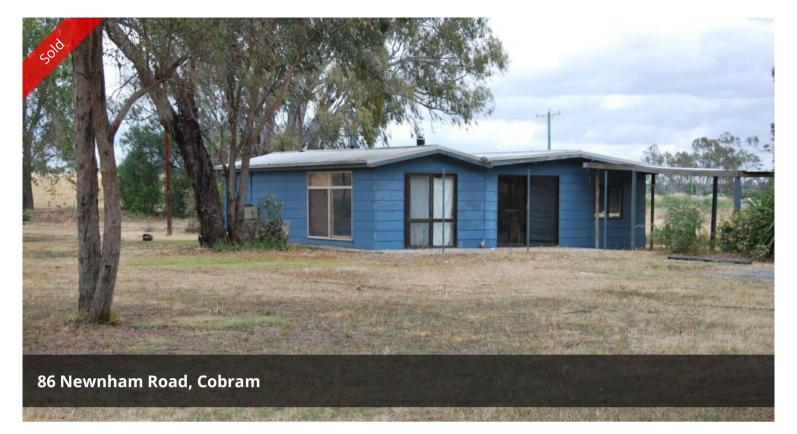

## Unique To Cobram ~ Bushland Setting

Saturday December 14th @ 11am

Rarely available is a lifestyle property such as this. A superb 2 acre block adjoining State Forest and town boundary. Very private, lovely bushland setting and close to Murray River. Features cosy two bedroom cottage with kitchen/meals area, separate lounge and renovated bathroom. Excellent 10 metre x 11 metre colourbond barn-style shed with concrete floor, ideal for the handyman.