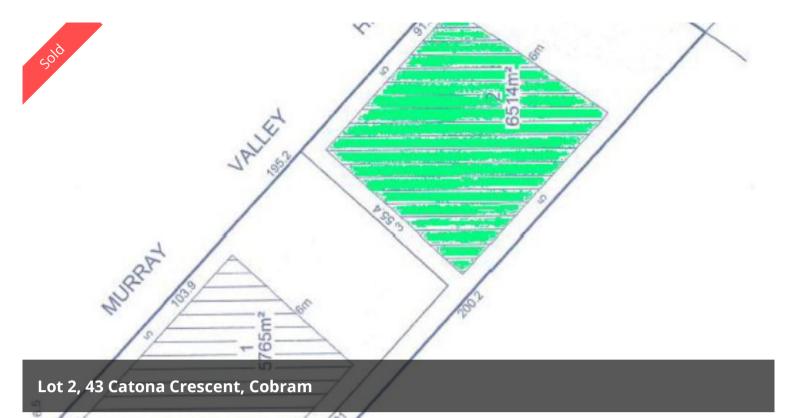

## Choice Large Homesite

Choice larger home site measuring 6514m2 with 91 metre frontage to Murray Valley Highway and 6 metre wide entrance from Catona Crescent. Colorbond fence on 3 sides. Very convenient location close to main street and a fantastic new homesite with all the room you will need..

□ 6,514 m2

**Price** SOLD for \$125,100

**Property Type** Residential

Property ID 1150 Land Area 6,514 m2

**Agent Details** 

Andrew Jenkins - 0428 570 717

Office Details

Cobram
33 High Street Cobram VIC 3644
Australia
03 5871 1025