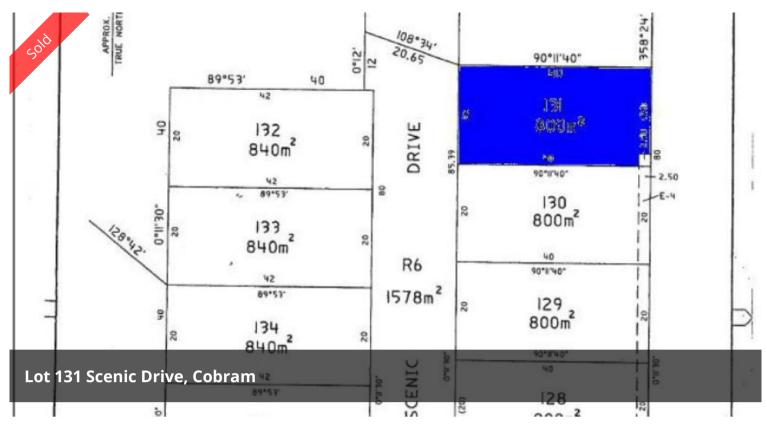

## Prime Building Block, Close to River End

Excellent new homesite, choice river end location. Level elevated sandy block with generous 20 metre frontage and fully fenced. Vendors have priced to sell!

The above information provided has been furnished to us by the vendor/s. We have not verified whether or not that information is accurate and do not have any belief in one way or the other in its accuracy. We do not accept any responsibility to any person for its accuracy and do no more than pass it on. All interested parties should make and rely upon their own inquiries in order to determine whether or not this information is in fact accurate.

🗔 800 m2

| Price         | SOLD for \$97,000 |
|---------------|-------------------|
| Property Type | Residential       |
| Property ID   | 1144              |
| Land Area     | 800 m2            |

Agent Details