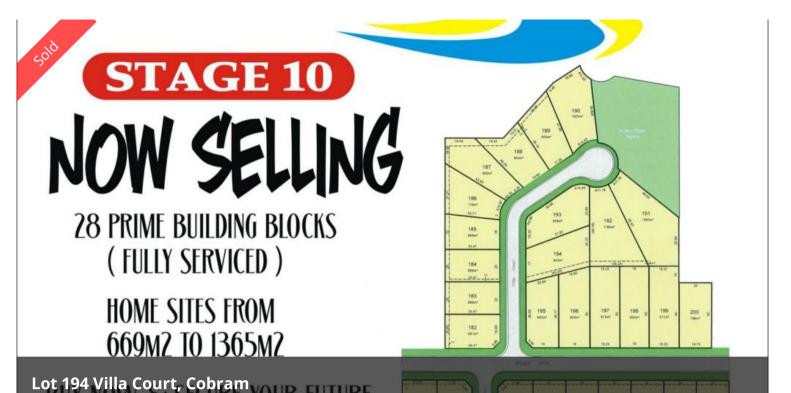

MURRAY RIVER ESTATE ~ Stage 10 Release!

Murray River Estate offers lifestyle location at its finest.

Buy now and turn your dreams into reality!

Prestige residential allotments, prime location, close proximity to Murray River & bushland.

- 28 prime building blocks (Fully serviced)
- Home sites from 669m2 to 1365m2

FOR DETAILED PLAN contact Exclusive Marketing Agents at Andrew Jenkins Real Estate.

The above information provided has been furnished to us by the vendor/s. We have not verified whether or not that information is accurate and do not have any belief in one way or the other in its accuracy. We do not accept any responsibility to any person for its accuracy and do no more than pass it on. All interested parties should make and rely upon their own inquiries in order to determine whether or not this information is in fact accurate.

□ 669 m2

Price SOLD
Property Type Residential
Property ID 1139
Land Area 669 m2

**Agent Details** 

Andrew Jenkins - 0428 570 717

Office Details

Cobram
33 High Street Cobram VIC 3644
Australia
03 5871 1025