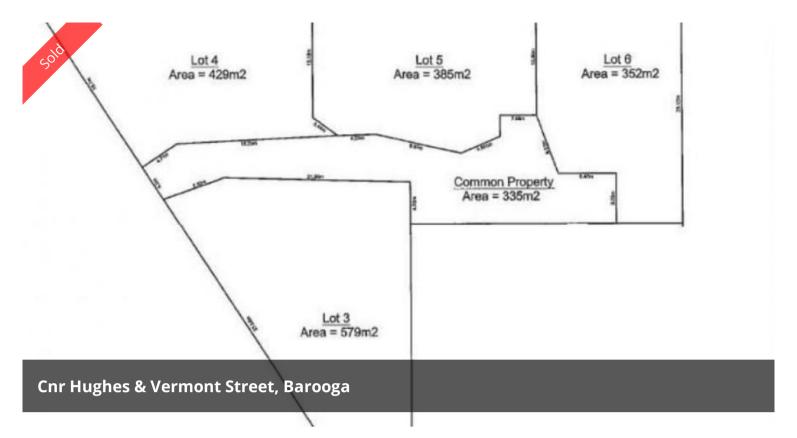

## Barooga Land with Approved Subdivision

Attention Developers - Prime positioned Barooga land with approved subdivision for four units. Located at the corner of Hughes and Vermont Streets, this block is near shops, park and all Barooga facilities. Land measures 2080 sq metres.

2,080 m2

Price SOLD
Property Type Residential
Property ID 1115
Land Area 2,080 m2