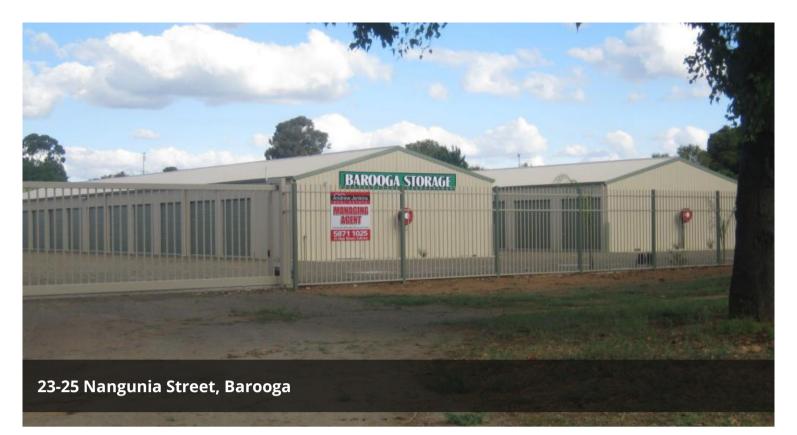

## Brand New Storage Sheds located in Barooga

No load too big or too small, with sizes starting at 8.1 sq m and up to 16.5 sq m. All storage sheds have concrete floors and the property is securely fenced.

Bathroom facilities, easy access for large vehicles

Remote controlled, automatic security gate

**Price Guide** 

Bond \$ 80.00

- A \$27.00PW 8.1M2 (3M X 2.7M APPROX)
- B \$29.00PW 12M2 (3M X 4M APPROX)
- C \$35.00PW 16.5M2 (3M X5.5M APPROX)
- D \$45.00PW 24M2 ( 3M X 8M APPROX)