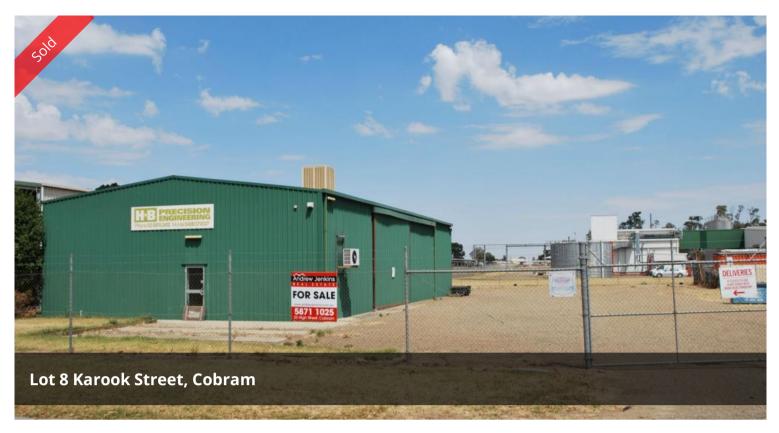

## Quality Property ~ Ideal for Owner Occupier ~Investor

Well constructed colorbond shed, measuring approx 24m x 12m. Sited on 2014m2 block, full security fence and graveled yard. Features 3 phase power, excellent office space, tea room, storage rooms, R/C S/S air conditioners and evap cooling. Shed well appointed with compressor lines, hot and cold water, security system, easy truck access and car parks.